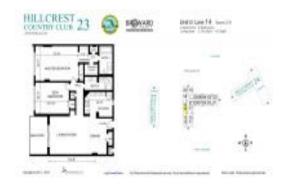

# **Unit 414 - Hillcrest Country Club 23**

414 - 4330 Hillcrest Dr, Hollywood Beach, FL, Broward 33021

#### **Unit Information**

 MLS Number:
 A11673116

 Status:
 Active

 Size:
 1,132 Sq ft.

 Bedrooms:
 2

Full Bathrooms: 2

Half Bathrooms:

Valuated PPSF: