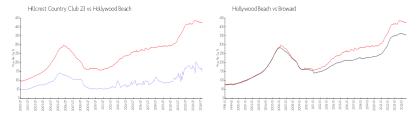

#### **Market Information**

Hillcrest Country \$152/sq. ft. Hollywood Beach: \$422/sq. ft. Club 23:
Hollywood Beach: \$422/sq. ft. Broward: \$339/sq. ft.