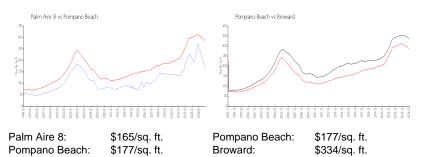

## **Market Information**

#### Inventory for Sale

| Palm Aire 8   | 7% |
|---------------|----|
| Pompano Beach | 5% |
| Broward       | 5% |

## Avg. Time to Close Over Last 12 Months

| Palm Aire 8   | 94 days |
|---------------|---------|
| Pompano Beach | 80 days |
| Broward       | 78 days |