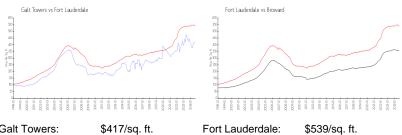

#### **Market Information**

Galt Towers: Fort Lauderdale: \$539/sq. ft.

#### Fort Lauderdale: Broward:

\$339/sq. ft.