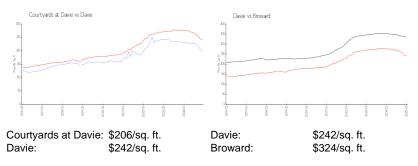

## **Market Information**

## **Inventory for Sale**

| Courtyards at Davie | 4% |
|---------------------|----|
| Davie               | 4% |
| Broward             | 5% |
|                     |    |

#### Avg. Time to Close Over Last 12 Months

| Courtyards at Davie | 65 days |
|---------------------|---------|
| Davie               | 67 days |
| Broward             | 83 days |