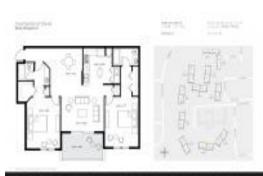

# Unit 6984 SW 39th St # H105 - Courtyards at Davie

6984 SW 39th St # H105 - 6900 SW 39 St, Davie, FL, Broward 33314

## **Unit Information**

| MLS Number:<br>Status:<br>Size:<br>Bedrooms:<br>Full Bathrooms:<br>Half Bathrooms: | A11673265<br>Active Under Contract<br>1,183 Sq ft.<br>2<br>2 |
|------------------------------------------------------------------------------------|--------------------------------------------------------------|
| Parking Spaces:                                                                    | 1 Space,Assigned Parking,Guest Parking                       |
| View:                                                                              | Lake                                                         |
| Rental Price:                                                                      | \$2,400                                                      |
| List PPSF:                                                                         | \$2                                                          |
| Valuated Price:                                                                    | \$241,000                                                    |
| Valuated PPSF:                                                                     | \$204                                                        |