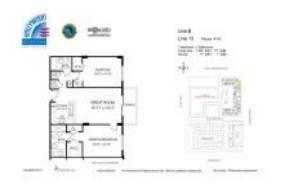

# **Unit 713 - Hollywood Station Condos**

713 - 140 Dixie Hwy, Hollywood Beach, FL, Broward 33020

#### **Unit Information**

MLS Number: A11673434 Status: Active Size: 1,200 Sq ft.

Bedrooms: Full Bathrooms: 2

Half Bathrooms:

1 Space, Assigned Parking, Valet Parking Parking Spaces: View:

List Price: \$315,000 List PPSF: \$263