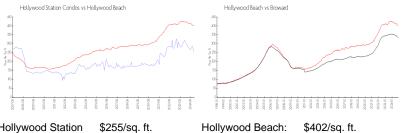

#### **Market Information**

Hollywood Station \$255/sq. ft. Hollywood Beach:

Condos:

Hollywood Beach: \$402/sq. ft. Broward: \$334/sq. ft.