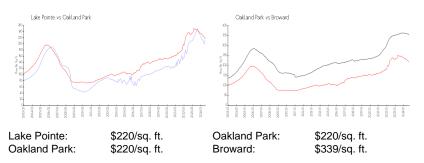

#### Inventory for Sale

| Lake Pointe  | 3% |
|--------------|----|
| Oakland Park | 4% |
| Broward      | 4% |

#### Avg. Time to Close Over Last 12 Months

| Lake Pointe  | 53 days |
|--------------|---------|
| Oakland Park | 64 days |
| Broward      | 74 days |