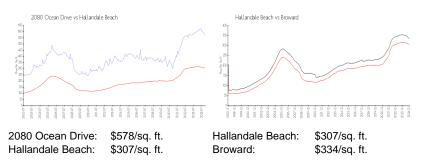

#### **Inventory for Sale**

| 2080 Ocean Drive | 4% |
|------------------|----|
| Hallandale Beach | 6% |
| Broward          | 5% |

# Avg. Time to Close Over Last 12 Months

| 2080 Ocean Drive | 100 days |
|------------------|----------|
| Hallandale Beach | 83 days  |

Broward

78 days