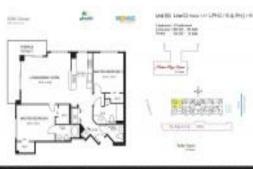

# Unit 1602 - 2080 Ocean Drive

1602 - 2080 S Ocean Dr, Hallandale Beach, FL, Broward 33009

#### **Unit Information**

| MLS Number:     | A11673528                                          |
|-----------------|----------------------------------------------------|
| Status:         | Pending                                            |
| Size:           | 1,490 Sq ft.                                       |
| Bedrooms:       | 2                                                  |
| Full Bathrooms: | 2                                                  |
| Half Bathrooms: | 1                                                  |
| Parking Spaces: | 1 Space,Assigned Parking,Parking-Under<br>Building |
| View:           |                                                    |
| List Price:     | \$755,000                                          |
| List PPSF:      | \$507                                              |
| Valuated Price: | \$807,000                                          |
| Valuated PPSF:  | \$542                                              |