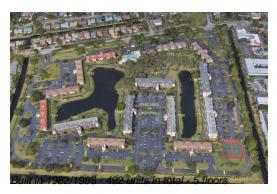

## **Building Information**

Number of units: 492
Number of active listings for rent: 0
Number of active listings for sale: 11
Building inventory for sale: 2%
Number of sales over the last 12 months: 14
Number of sales over the last 6 months: 4
Number of sales over the last 3 months: 2