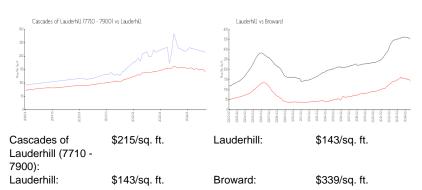

agement - Emergencies (954) 739-1600 Property Manager (954) 739-1600 thenry@campbellproperty.com On-Site Office (954) 741-5316 cascadesoflauderhill@gmail.com

https://www.cascadesoflauderhill.com/

#### **Recent Sales**

| Unit # | Size        | Closing Date | Sale Price | PPSF  |
|--------|-------------|--------------|------------|-------|
| 205    | 796 sq ft   | Sep 2024     | \$190,000  | \$239 |
| 301    | 956 sq ft   | Sep 2024     | \$210,000  | \$220 |
| 401    | 1,040 sq ft | Jun 2024     | \$208,000  | \$200 |
| 210    | 1,040 sq ft | May 2024     | \$210,000  | \$202 |
| 108    | 1,040 sq ft | Apr 2024     | \$240,000  | \$231 |
| 102    | 1,040 sq ft | Apr 2024     | \$215,000  | \$207 |
| 301    | 941 sq ft   | Apr 2024     | \$210,000  | \$223 |

#### **Market Information**







## **Inventory for Sale**

| Cascades of Lauderhill (7710 - 7900) | 2% |
|--------------------------------------|----|
| Lauderhill                           | 5% |
| Broward                              | 4% |

# Avg. Time to Close Over Last 12 Months

| Cascades of Lauderhill (7710 - 7900) | 66 days |
|--------------------------------------|---------|
| Lauderhill                           | 78 days |
| Broward                              | 74 days |