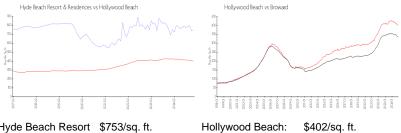

## **Market Information**

\$402/sq. ft.

Hyde Beach Resort \$753/sq. ft.

& Residences:

Hollywood Beach: \$402/sq. ft. Broward: \$334/sq. ft.