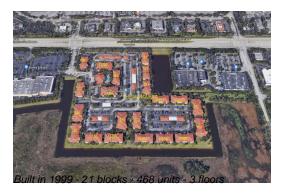

# **Building Information**

Number of units: 468
Number of active listings for rent: 0
Number of active listings for sale: 11
Building inventory for sale: 2%
Number of sales over the last 12 months: 16
Number of sales over the last 6 months: 9
Number of sales over the last 3 months: 2

# **Building Association Information**

The Marquesa

Address: 145 SW 117th Ter, Pembroke Pines, FL 33025 Phone: +1 (954) 437-9614

https://www.marquesacondos.com/