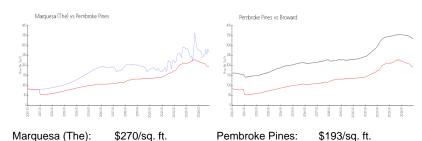

#### **Market Information**

Broward:

\$334/sq. ft.

# Avg. Time to Close Over Last 12 Months

\$193/sq. ft.

Marquesa (The) 47 days
Pembroke Pines 71 days
Broward 78 days