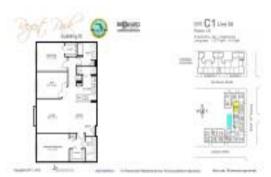

# Unit 106 - Regent Park B

106 - 1900 Van Burrent St, Hollywood Beach, FL, Broward 33020

## **Unit Information**

| MLS Number:<br>Status:<br>Size:<br>Bedrooms:<br>Full Bathrooms:<br>Half Bathrooms: | A11673877<br>Active<br>1,277 Sq ft.<br>3<br>2 |
|------------------------------------------------------------------------------------|-----------------------------------------------|
| Parking Spaces:<br>View:                                                           | 1 Space                                       |
| List Price:<br>List PPSF:<br>Valuated Price:<br>Valuated PPSF:                     | \$375,000<br>\$294<br>\$364,000<br>\$285      |