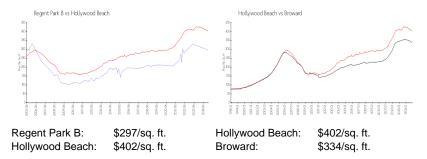

#### **Market Information**

#### **Inventory for Sale**

| Regent Park B   | 11% |
|-----------------|-----|
| Hollywood Beach | 7%  |
| Broward         | 5%  |

### Avg. Time to Close Over Last 12 Months

| Regent Park B   | 104 days |
|-----------------|----------|
| Hollywood Beach | 91 days  |
| Broward         | 78 days  |