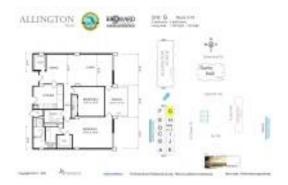

#### **Unit Information**

 MLS Number:
 A11673932

 Status:
 Active

 Size:
 1,218 Sq ft.

Bedrooms: 2 Full Bathrooms: 2

Half Bathrooms: Parking Spaces:

View:

 Rental Price:
 \$3,000

 List PPSF:
 \$2

 Valuated Price:
 \$411,000

 Valuated PPSF:
 \$294

The above valuated price is a baseline figure that does not take into account any specific renovation, upgrade, split, merge, or deterioration of the unit.