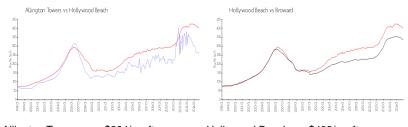

### **Market Information**

Allington Towers: \$264/sq. ft. Hollywood Beach: \$402/sq. ft. Hollywood Beach: \$402/sq. ft. Broward: \$334/sq. ft.