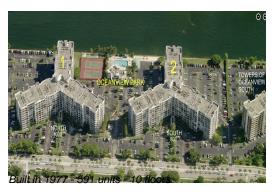

Number of units: 591
Number of active listings for rent: 10
Number of active listings for sale: 38
Building inventory for sale: 6%
Number of sales over the last 12 months: 30
Number of sales over the last 6 months: 15
Number of sales over the last 3 months: 6

Oceanview Park Condominium Association 1000 Parkview Dr Apt 607 Hallandale Beach, FL 33009 (954) 454-8401