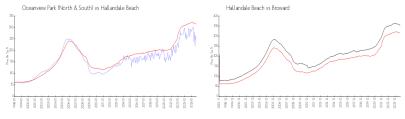

### **Market Information**

Oceanview Park \$245/sq. ft. Hallandale Beach: \$315/sq. ft.

(North & South):

Hallandale Beach: \$315/sq. ft. Broward: \$339/sq. ft.