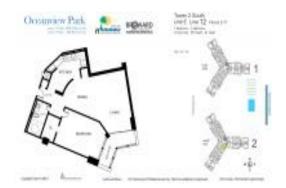

# Unit 2-212 - Oceanview Park (North & South)

2-212 - 800 Parkview Dr, Hallandale Beach, FL, Broward 33009

#### **Unit Information**

 MLS Number:
 A11673989

 Status:
 Active

 Size:
 875 Sq ft.

 Bedrooms:
 1

 Full Paths against 1
 1

Full Bathrooms: Half Bathrooms:

Parking Spaces: 1 Space, Assigned Parking

View: Intracoastal View

 Rental Price:
 \$1,930

 List PPSF:
 \$2

 Valuated Price:
 \$216,000

 Valuated PPSF:
 \$247

The above valuated price is a baseline figure that does not take into account any specific renovation, upgrade, split, merge, or deterioration of the unit.