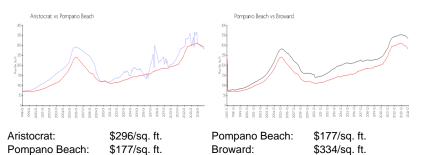

#### **Market Information**

| Aristocrat    | 3% |
|---------------|----|
| Pompano Beach | 5% |
| Broward       | 5% |