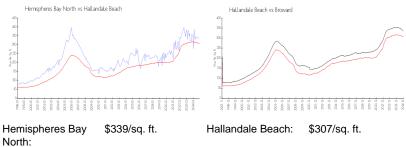

### **Market Information**

| Hallandale Beach: | \$307/sq. ft. | Broward: | \$334/sq. ft. |
|-------------------|---------------|----------|---------------|