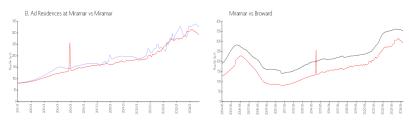

#### **Market Information**

El Ad Residences at \$326/sq. ft. Miramar: \$292/sq. ft.

Miramar:

Miramar: \$292/sq. ft. Broward: \$339/sq. ft.