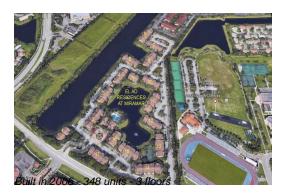

# **Building Information**

Number of units: 348
Number of active listings for rent: 0
Number of active listings for sale: 4
Building inventory for sale: 1%
Number of sales over the last 12 months: 10
Number of sales over the last 6 months: 7
Number of sales over the last 3 months: 5

## **Building Association Information**

El-Ad Residences At Miramar 2480 E Preserve Way Miramar, FL 33025 Phone number (954) 885-8725