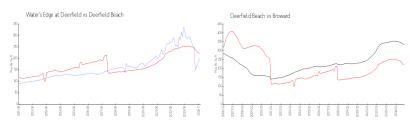

## **Market Information**

\$222/sq. ft.

Water's Edge at \$203/sq. ft. Deerfield Beach:

Deerfield:

Deerfield Beach: \$222/sq. ft. Broward: \$334/sq. ft.