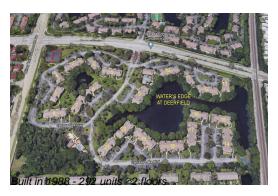

# Unit 671 Cypress Lake Blvd # K21 - Water's Edge at Deerfield

671 Cypress Lake Blvd # K21 - 800-891 Cypress Park Wy, Deerfield Beach, FL, Broward 33064

## **Building Information**

Number of units: 292
Number of active listings for rent: 0
Number of active listings for sale: 14
Building inventory for sale: 4%
Number of sales over the last 12 months: 10
Number of sales over the last 6 months: 7
Number of sales over the last 3 months: 5