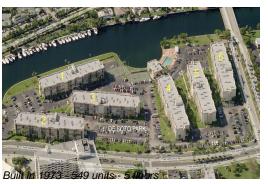

# **Building Information**

Number of units:549Number of active listings for rent:13Number of active listings for sale:26Building inventory for sale:4%Number of sales over the last 12 months:27Number of sales over the last 6 months:14Number of sales over the last 3 months:10

# **Building Association Information**

de Soto Park South 751 Three Isklands Blvd Hallandale 33009 (954) 454-0570