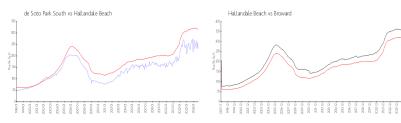

#### **Market Information**

de Soto Park South: \$234/sq. ft. Hallandale Beach: \$315/sq. ft. Broward: \$339/sq. ft.