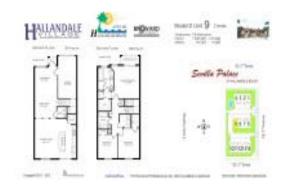

#### **Unit Information**

 MLS Number:
 A11674734

 Status:
 Active

 Size:
 1,931 Sq ft.

Bedrooms: 3
Full Bathrooms: 2
Half Bathrooms: 1

Parking Spaces: 2 Or More Spaces, Fee Simple Garage

View:

 List Price:
 \$530,000