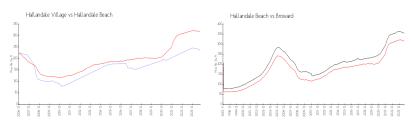

### **Market Information**

Hallandale Village: \$235/sq. ft. Hallandale Beach: \$315/sq. ft. Broward: \$339/sq. ft.