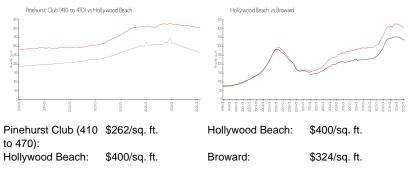

# Unit 410 S Park Rd # 1-307 - Pinehurst Club (410 to 470)

410 S Park Rd # 1-307 - 410 S Park Rd, Hollywood Beach, FL, Broward 33021

### **Market Information**