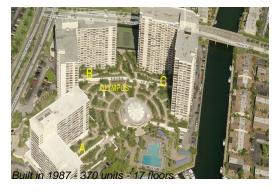

# **Building Information**

Number of units: 370
Number of active listings for rent: 8
Number of active listings for sale: 30
Building inventory for sale: 8%
Number of sales over the last 12 months: 9
Number of sales over the last 6 months: 4
Number of sales over the last 3 months: 3