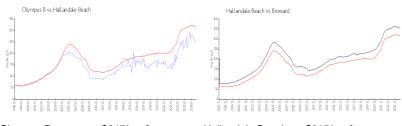

# **Market Information**

Olympus B: \$247/sq. ft. Hallandale Beach: \$315/sq. ft. Hallandale Beach: \$339/sq. ft. Broward: \$339/sq. ft.