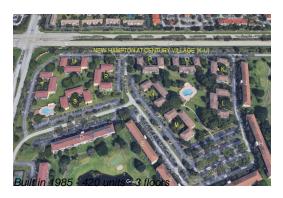

# **Building Information**

Number of units: 420 Number of active listings for rent: 0 Number of active listings for sale: Building inventory for sale: 6% Number of sales over the last 12 months: 11 Number of sales over the last 6 months: Number of sales over the last 3 months: