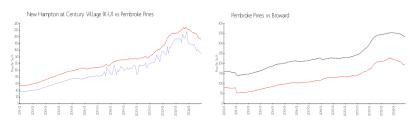

## **Market Information**

New Hampton at

\$151/sq. ft.

Pembroke Pines:

\$193/sq. ft.

Century Village (K-

Pembroke Pines: \$193/sq. ft. Broward: \$334/sq. ft.