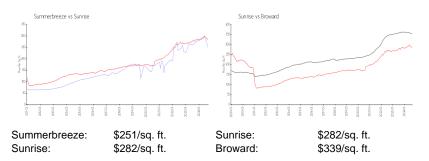

#### **Market Information**

### Inventory for Sale

| Summerbreeze | 5% |
|--------------|----|
| Sunrise      | 4% |
| Broward      | 4% |

### Avg. Time to Close Over Last 12 Months

| Summerbreeze | 73 days |
|--------------|---------|
| Sunrise      | 71 days |

Broward

75 days