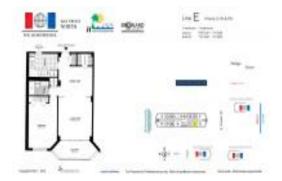

# Unit 12 E - Hemispheres Bay North

12 E - 1965 S Ocean Dr, Hallandale Beach, FL, Broward 33009

#### **Unit Information**

MLS Number: A11675269

Status: Active Under Contract

Size: 798 Sq ft.

Bedrooms: Full Bathrooms:

Half Bathrooms: Parking Spaces:

View:

 Rental Price:
 \$2,350

 List PPSF:
 \$3

 Valuated Price:
 \$279,000

 Valuated PPSF:
 \$350

The above valuated price is a baseline figure that does not take into account any specific renovation, upgrade, split, merge, or deterioration of the unit.