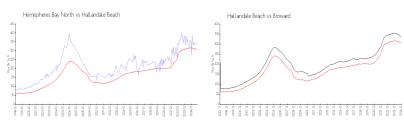

#### **Market Information**

Hemispheres Bay \$339/sq. ft. Hallandale Beach: \$307/sq. ft.

North:

Hallandale Beach: \$307/sq. ft. Broward: \$334/sq. ft.