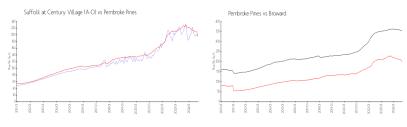

#### **Market Information**

Suffolk at Century \$195/sq. ft. Village (A-O):

\$197/sq. ft.

Pembroke Pines: \$197/sq. ft.

Broward: \$339/sq. ft.