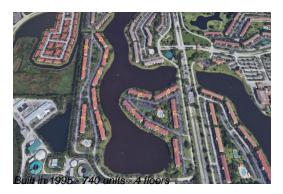

# **Building Information**

740 Number of units: Number of active listings for rent: O Number of active listings for sale: 19 Building inventory for sale: 2% Number of sales over the last 12 months: 22 Number of sales over the last 6 months: Number of sales over the last 3 months: