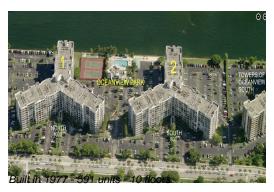

Number of units:591Number of active listings for rent:10Number of active listings for sale:40Building inventory for sale:6%Number of sales over the last 12 months:28Number of sales over the last 6 months:15Number of sales over the last 3 months:6

### **Building Association Information**

Oceanview Park Condominium Association 1000 Parkview Dr Apt 607 Hallandale Beach, FL 33009 (954) 454-8401