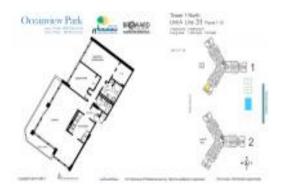

# Unit 1-231 - Oceanview Park (North & South)

1-231 - 800 Parkview Dr, Hallandale Beach, FL, Broward 33009

#### **Unit Information**

 MLS Number:
 A11675527

 Status:
 Active

 Size:
 1,430 Sq ft.

Bedrooms: 3 Full Bathrooms: 2

Half Bathrooms: Parking Spaces:

View: Garden View,Other View

 Rental Price:
 \$2,700