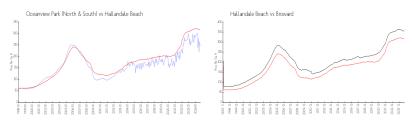

#### **Market Information**

Oceanview Park \$245/sq. ft. Hallandale Beach: \$315/sq. ft.

(North & South):

Hallandale Beach: \$315/sq. ft. Broward: \$339/sq. ft.

#### **Inventory for Sale**

Oceanview Park (North & South) 7% Hallandale Beach 5% Broward 4%

## Avg. Time to Close Over Last 12 Months

Oceanview Park (North & South) 84 days Hallandale Beach 80 days Broward 74 days