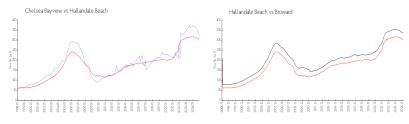

### **Market Information**

Chelsea Bayview: \$289/sq. ft. Hallandale Beach: \$303/sq. ft. Hallandale Beach: \$303/sq. ft. Broward: \$324/sq. ft.