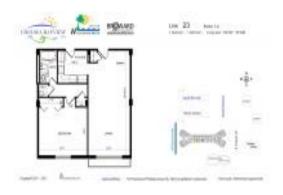

# Unit 423 - Chelsea Bayview

423 - 1913 S Ocean Dr, Hallandale Beach, FL, Broward 33009

#### **Unit Information**

 MLS Number:
 A11675580

 Status:
 Active

 Size:
 700 Sq ft.

 Bedrooms:
 1

Full Bathrooms:

Half Bathrooms:

Parking Spaces: 1 Space