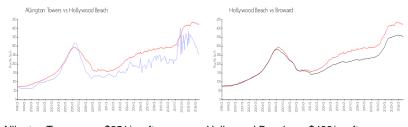

## **Market Information**

Allington Towers: \$251/sq. ft. Hollywood Beach: \$422/sq. ft. Hollywood Beach: \$432/sq. ft. Broward: \$339/sq. ft.