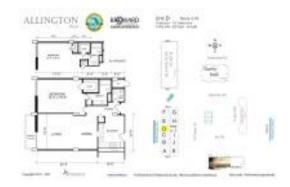

#### **Unit Information**

MLS Number: A11675584
Status: Active
Size: 832 Sq ft.

Bedrooms: 1
Full Bathrooms: 1
Half Bathrooms: 1

Parking Spaces: Assigned Parking View: Intracoastal View

 Rental Price:
 \$2,180