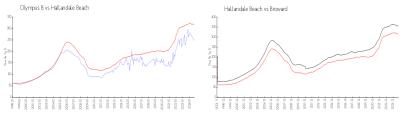

#### **Market Information**

Olympus B: \$247/sq. ft. Hallandale Beach: \$315/sq. ft. Hallandale Beach: \$315/sq. ft. Broward: \$339/sq. ft.