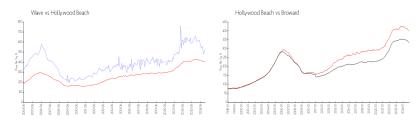

### **Market Information**

Wave: \$532/sq. ft. Hollywood Beach: \$402/sq. ft. Hollywood Beach: \$402/sq. ft. Broward: \$334/sq. ft.