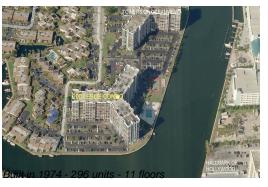

## **Building Information**

Number of units: 296
Number of active listings for rent: 5
Number of active listings for sale: 14
Building inventory for sale: 4%
Number of sales over the last 12 months: 11
Number of sales over the last 6 months: 5
Number of sales over the last 3 months: 3