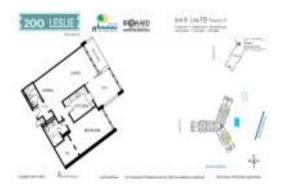

## Unit 919 - 200 Leslie Condo

919 - 200 Leslie Dr, Hallandale Beach, FL, Broward 33009

#### **Unit Information**

MLS Number: A11675748
Status: Active
Size: 1,130 Sq ft.

Bedrooms: 2 Full Bathrooms: 2

Half Bathrooms:

Parking Spaces: 1 Space, Assigned Parking, Valet Parking

 View:
 \$398,000

 List Price:
 \$352