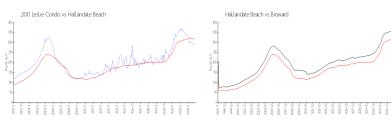

#### **Market Information**

200 Leslie Condo: \$290/sq. ft. Hallandale Beach: \$315/sq. ft. Hallandale Beach: \$339/sq. ft. Broward: \$339/sq. ft.