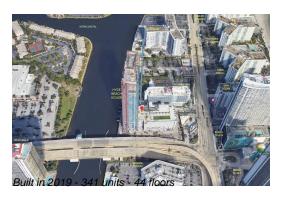

### **Building Information**

Number of units: 341
Number of active listings for rent: 0
Number of active listings for sale: 75
Building inventory for sale: 21%
Number of sales over the last 12 months: 22
Number of sales over the last 6 months: 5
Number of sales over the last 3 months: 4

## **Building Association Information**

Hyde Beach House Address: 4010 S Ocean Dr, Hollywood, FL 33019 Phone: +1 786-522-3800