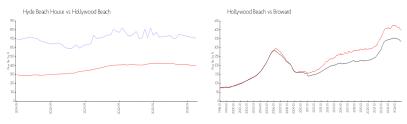

#### **Market Information**

Hyde Beach House: \$709/sq. ft. Hollywood Beach: \$402/sq. ft. Hollywood Beach: \$402/sq. ft. Broward: \$334/sq. ft.