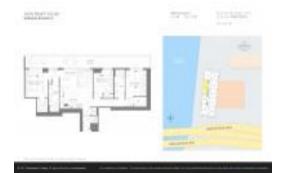

# Unit T3504 - Hyde Beach House

T3504 - 4010 S Ocean Dr, Hollywood Beach, FL, Broward 33019

#### **Unit Information**

MLS Number: A11675750
Status: Active
Size: 1,129 Sq ft.

Bedrooms: 3 Full Bathrooms: 2

Half Bathrooms:

Parking Spaces: 1 Space, Valet Parking

 View:
 \$865,000

 List Price:
 \$766

Valuated Price: \$889,000
Valuated PPSF: \$787