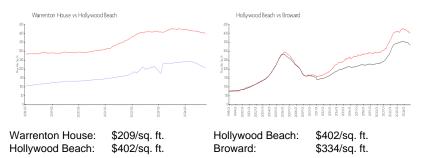

#### **Market Information**

#### **Inventory for Sale**

| Warrenton House | 9% |
|-----------------|----|
| Hollywood Beach | 7% |
| Broward         | 5% |

Avg. Time to Close Over Last 12 Months

With Street

Warrenton House Hollywood Beach Broward 112 days 90 days 78 days