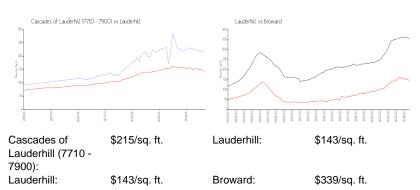

739-1600 thenry@campbellproperty.com On-Site Office (954) 741-5316 cascadesoflauderhill@gmail.com

https://www.cascadesoflauderhill.com/

#### **Recent Sales**

| Unit # | Size        | Closing Date | Sale Price | PPSF  |
|--------|-------------|--------------|------------|-------|
| 205    | 796 sq ft   | Sep 2024     | \$190,000  | \$239 |
| 301    | 956 sq ft   | Sep 2024     | \$210,000  | \$220 |
| 401    | 1,040 sq ft | Jun 2024     | \$208,000  | \$200 |
| 210    | 1,040 sq ft | May 2024     | \$210,000  | \$202 |
| 108    | 1,040 sq ft | Apr 2024     | \$240,000  | \$231 |
| 102    | 1,040 sq ft | Apr 2024     | \$215,000  | \$207 |
| 301    | 941 sq ft   | Apr 2024     | \$210,000  | \$223 |
|        |             |              |            |       |

### **Market Information**





## **Inventory for Sale**

| Cascades of Lauderhill (7710 - 7900) | 2% |
|--------------------------------------|----|
| Lauderhill                           | 5% |
| Broward                              | 4% |

# Avg. Time to Close Over Last 12 Months

| Cascades of Lauderhill (7710 - 7900) | 66 days |
|--------------------------------------|---------|
| Lauderhill                           | 78 days |
| Broward                              | 74 days |