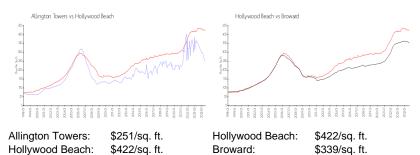

|

The above valuated price is a baseline figure that does not take into account any specific renovation, upgrade, split, merge, or deterioration of the unit.

# **Building Information**

| Number of units:                         | 187 |
|------------------------------------------|-----|
| Number of active listings for rent:      | 6   |
| Number of active listings for sale:      | 19  |
| Building inventory for sale:             | 10% |
| Number of sales over the last 12 months: | 12  |
| Number of sales over the last 6 months:  | 5   |
| Number of sales over the last 3 months:  | 3   |
|                                          |     |

## **Building Association Information**

Allington Towers Condominiums Inc 1600 S Ocean Drive # 2W (954) 925-2551

# **Market Information**



#### **Inventory for Sale**

| Allington Towers |  |
|------------------|--|
| Hollywood Beach  |  |
| Broward          |  |

10% 7% 4%

#### Avg. Time to Close Over Last 12 Months

| Allington Towers | 105 days |
|------------------|----------|
| Hollywood Beach  | 86 days  |
| Broward          | 74 days  |