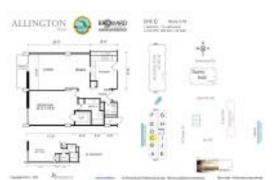

# **Unit 17C - Allington Towers**

17C - 1600 S Ocean Dr, Hollywood Beach, FL, Broward 33019

## **Unit Information**

| MLS Number:     | A11675837         |
|-----------------|-------------------|
| Status:         | Active            |
| Size:           | 835 Sq ft.        |
| Bedrooms:       | 1                 |
| Full Bathrooms: | 1                 |
| Half Bathrooms: | 1                 |
| Parking Spaces: | 1 Space           |
| View:           | Intracoastal View |
| Rental Price:   | \$2,650           |
| List PPSF:      | \$3               |
| Valuated Price: | \$230,000         |
| Valuated PPSF:  | \$256             |