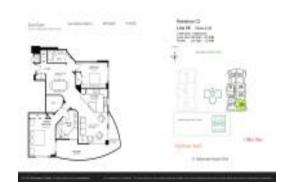

#### **Unit Information**

 MLS Number:
 A11675977

 Status:
 Active

 Size:
 1,425 Sq ft.

Bedrooms: 2 Full Bathrooms: 2

Half Bathrooms:

Parking Spaces: 1 Space

View: Golf View,Intracoastal View,Ocean View