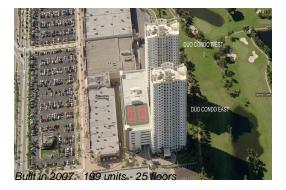

### **Building Information**

Number of units: 199
Number of active listings for rent: 9
Number of active listings for sale: 11
Building inventory for sale: 5%
Number of sales over the last 12 months: 6
Number of sales over the last 6 months: 2
Number of sales over the last 3 months: 1