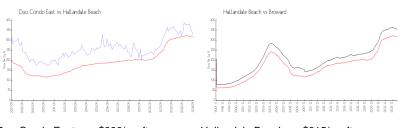

### **Market Information**

Duo Condo East:\$326/sq. ft.Hallandale Beach:\$315/sq. ft.Hallandale Beach:\$315/sq. ft.Broward:\$339/sq. ft.