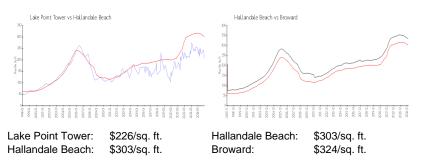

### **Inventory for Sale**

| Lake Point Tower | 7% |
|------------------|----|
| Hallandale Beach | 7% |
| Broward          | 5% |

## Avg. Time to Close Over Last 12 Months

| Lake Point Tower | 65 days |
|------------------|---------|
| Hallandale Beach | 89 days |

Broward

83 days