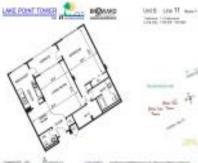

# Unit 911 - Lake Point Tower

911 - 100 Golden Isles Dr, Hallandale Beach, FL, Broward 33009

### **Unit Information**

| MLS Number:     | A11676002                          |
|-----------------|------------------------------------|
| Status:         | Cancelled                          |
| Size:           | 982 Sq ft.                         |
| Bedrooms:       | 1                                  |
| Full Bathrooms: | 1                                  |
| Half Bathrooms: | 1                                  |
| Parking Spaces: | 1 Space, Assigned Parking, Guest   |
|                 | Parking,Open Space Parking,Rv/Boat |
|                 | Parking                            |
| View:           | Ū.                                 |
| List Price:     | \$249,500                          |
| List PPSF:      | \$254                              |
| Valuated Price: | \$244,000                          |
| Valuated PPSF:  | \$222                              |