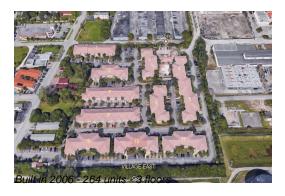

# Unit 317 - Village East (1 to 11)

317 - 2005-2131 SE 10 Ave, Fort Lauderdale, FL, Broward 33316

#### **Building Information**

Number of units: 264
Number of active listings for rent: 0
Number of active listings for sale: 14
Building inventory for sale: 5%
Number of sales over the last 12 months: 14
Number of sales over the last 6 months: 9
Number of sales over the last 3 months: 6

### **Building Association Information**

Village East Condominium Association 2001 SE 10th Avenue Fort Lauderdale, FL 33316 Phone: (954) 522-9292