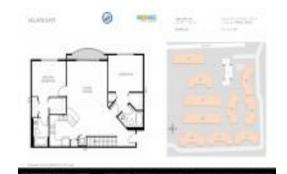

# Unit 317 - Village East (1 to 11)

317 - 2005-2131 SE 10 Ave, Fort Lauderdale, FL, Broward 33316

#### **Unit Information**

 MLS Number:
 A11676061

 Status:
 Active

 Size:
 1,054 Sq ft.

 Bedrooms:
 2

Bedrooms: 2 Full Bathrooms: 2

Half Bathrooms: Parking Spaces:

View: Pool Area View