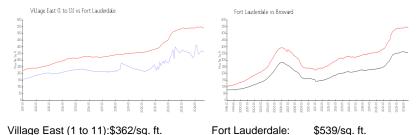

 Rental Price:
 \$2,950

 List PPSF:
 \$3

 Valuated Price:
 \$382,000

 Valuated PPSF:
 \$362

The above valuated price is a baseline figure that does not take into account any specific renovation, upgrade, split, merge, or deterioration of the unit.

#### **Market Information**

Fort Lauderdale: \$539/sq. ft. Broward: \$339/sq. ft.