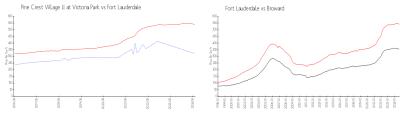

#### **Market Information**

Pine Crest Village II \$322/sq. ft.

at Victoria Park:

Fort Lauderdale: \$539/sq. ft.

Fort Lauderdale: \$539/sq. ft.

Broward: \$339/sq. ft.