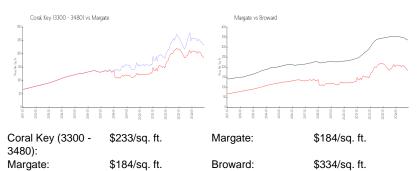

#### **Inventory for Sale**

| Coral Key (3300 - 3480) | 2% |
|-------------------------|----|
| Margate                 | 4% |
| Broward                 | 5% |

#### Avg. Time to Close Over Last 12 Months

| Coral Key (3300 - 3480) | 52 days |
|-------------------------|---------|
| Margate                 | 67 days |
| Broward                 | 78 days |