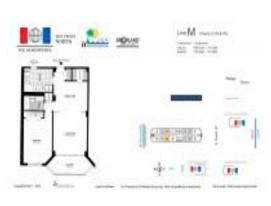

# Unit 17 M - Hemispheres Bay North

17 M - 1965 S Ocean Dr, Hallandale Beach, FL, Broward 33009

## **Unit Information**

| MLS Number:<br>Status: | A11676387<br>Active                         |
|------------------------|---------------------------------------------|
| Size:                  | 798 Sq ft.                                  |
| Bedrooms:              | 1                                           |
| Full Bathrooms:        | 1                                           |
| Half Bathrooms:        |                                             |
| Parking Spaces:        | 1 Space,Open Space Parking,Valet<br>Parking |
| View:                  |                                             |
| List Price:            | \$330,000                                   |
| List PPSF:             | \$414                                       |
| Valuated Price:        | \$255,000                                   |
| Valuated PPSF:         | \$320                                       |