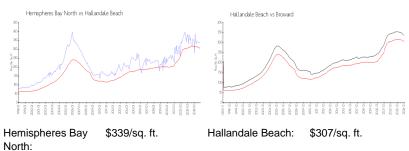

#### **Market Information**

123 days

| Hallandale Beach: | \$307/sq. ft. | Broward: | \$334/sq. ft. |
|-------------------|---------------|----------|---------------|
|                   |               |          |               |