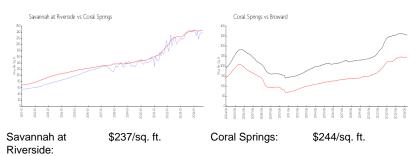

#### **Market Information**

| Coral Springs: | \$244/sq. ft. | Broward: | \$339/sq. ft. |
|----------------|---------------|----------|---------------|
|----------------|---------------|----------|---------------|