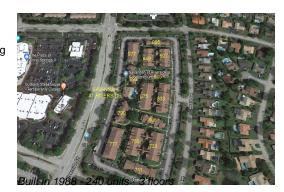

# **Building Information**

| Number of units:                         | 240 |
|------------------------------------------|-----|
| Number of active listings for rent:      | 0   |
| Number of active listings for sale:      | 10  |
| Building inventory for sale:             | 4%  |
| Number of sales over the last 12 months: | 24  |
| Number of sales over the last 6 months:  | 13  |
| Number of sales over the last 3 months:  | 6   |