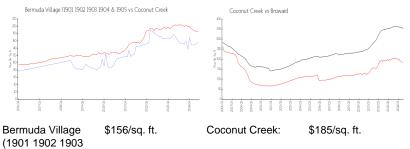

## **Market Information**

Broward:

1904 & 1905: Coconut Creek: \$185/sq. ft. \$339/sq. ft.

**Inventory for Sale** 

| Bermuda Village (1901 1902 1903 1904 & | 6% |
|----------------------------------------|----|
| 1905                                   |    |
| Coconut Creek                          | 4% |
| Broward                                | 4% |