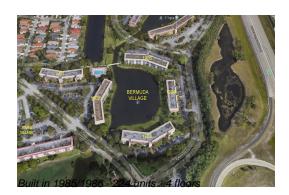

# Unit 1904 Bermuda Cir # G1 - Bermuda Village (1901 1902 1903 1904 & 1905

1904 Bermuda Cir # G1 - 1901 Bermuda Cir, Coconut Creek, FL, Broward 33066

#### **Building Information**

| Number of units:                         | 224 |
|------------------------------------------|-----|
| Number of active listings for rent:      | 0   |
| Number of active listings for sale:      | 13  |
| Building inventory for sale:             | 5%  |
| Number of sales over the last 12 months: | 11  |
| Number of sales over the last 6 months:  | 5   |
| Number of sales over the last 3 months:  | 3   |
|                                          |     |