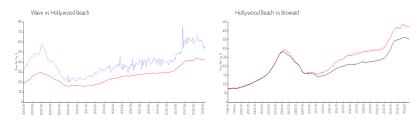

#### **Market Information**

Wave: \$522/sq. ft. Hollywood Beach: \$422/sq. ft. Hollywood Beach: \$432/sq. ft. Broward: \$339/sq. ft.