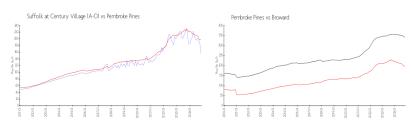

# Unit 1351 SW 141st Ave # 103G - Suffolk at Century Village (A-O)

1351 SW 141st Ave # 103G - 13700-13800 SW 14 St, Pembroke Pines, FL, Broward 33027

#### **Unit Information**

MLS Number: A11676705
Status: Pending
Size: 1,207 Sq ft.

Bedrooms: 2 Full Bathrooms: 2

Half Bathrooms:

Parking Spaces: 1 Space, Guest Parking

View:

 Rental Price:
 \$2,200

 List PPSF:
 \$2