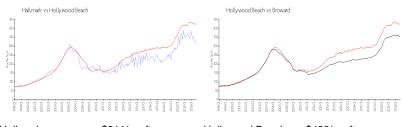

### **Market Information**

Hallmark: \$311/sq. ft. Hollywood Beach: \$422/sq. ft. Hollywood Beach: \$422/sq. ft. Broward: \$339/sq. ft.