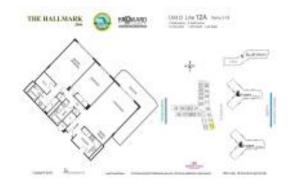

# Unit 1612A - Hallmark

1612A - 3800 S Ocean Dr, Hollywood Beach, FL, Broward 33019

#### **Unit Information**

 MLS Number:
 A11677172

 Status:
 Active

 Size:
 1,500 Sq ft.

Bedrooms: 2 Full Bathrooms: 2

Half Bathrooms:

Parking Spaces: 2 Spaces

View: Ocean View,Other View,Water View