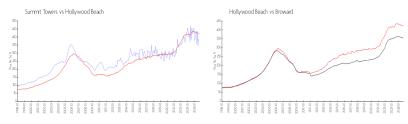

#### **Market Information**

Summit Towers: \$373/sq. ft. Hollywood Beach: \$422/sq. ft. Hollywood Beach: \$422/sq. ft. Broward: \$339/sq. ft.