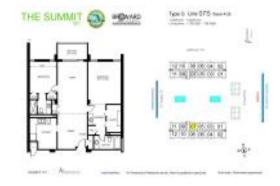

#### **Unit Information**

 MLS Number:
 A11677180

 Status:
 Active

 Size:
 1,190 Sq ft.

Bedrooms: 2 Full Bathrooms: 2 Half Bathrooms:

Parking Spaces: 1 Space

 View:
 \$495,000

 List Price:
 \$496,000

 List PPSF:
 \$416

 Valuated Price:
 \$450,000

 Valuated PPSF:
 \$389

The above valuated price is a baseline figure that does not take into account any specific renovation, upgrade, split, merge, or deterioration of the unit.