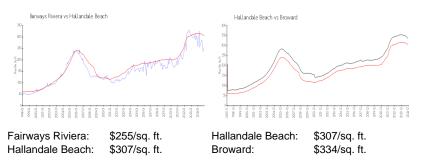

#### **Market Information**

#### **Inventory for Sale**

| Fairways Riviera | 11% |
|------------------|-----|
| Hallandale Beach | 6%  |
| Broward          | 5%  |

## Avg. Time to Close Over Last 12 Months

| Fairways Riviera | 72 days |
|------------------|---------|
| Hallandale Beach | 83 days |

Broward

78 days