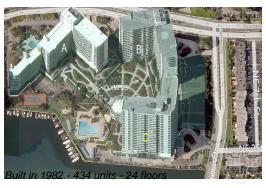

## **Building Information**

Number of units: 434
Number of active listings for rent: 11
Number of active listings for sale: 33
Building inventory for sale: 7%
Number of sales over the last 12 months: 15
Number of sales over the last 6 months: 5
Number of sales over the last 3 months: 1