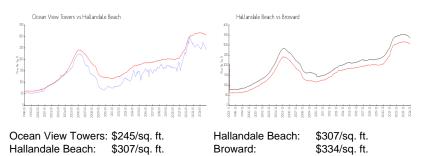

# Inventory for Sale

| o ) <i>#</i> =    |    |
|-------------------|----|
| Ocean View Towers | 9% |
| Hallandale Beach  | 6% |
| Broward           | 5% |

#### Avg. Time to Close Over Last 12 Months

| Ocean View Towers | 67 days |
|-------------------|---------|
| Hallandale Beach  | 83 days |
| Broward           | 78 days |